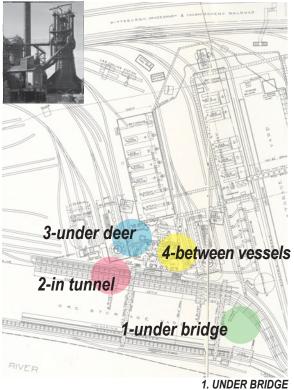

#### 2. IN TUNNEL

Film Crew 2 AKHIL Madeline, Larry, Amal, Sean, Aadya, Katia, Suzie, Max, Jackson, Emily, Olivia, Zach, James.

Cody, Andy, Vivian, Xiaojie, Seyoung, Franklin.

Lydia\_Nicholas Guilia\_Ankitha Nick\_June Lake\_Amyas Angela\_Robert Margeaux\_Natalie

#### 3. UNDER DEER

Film Crew 3 TALIA Jenny, Lesley, Anjhali, Meghan, Yael, Claire, Jenny,

Sharon, Bradley, Mari, Evelyn, Tony.

Rachel\_Taeyun Jason\_Melinda Thomas\_Carson Cody\_Andy Vivian\_Xiaojie Seyoung\_Franklin

#### 4. IN BLAST VESSELS

Film Crew 4 SARAH ankitha, Nick, June, Lake,

Lydia, Nicholas, Giulia, Ankitha, Nick, June, Lake, Amyas, Angela, Robert, Margeaux, Natalie

This assignment requires you to collaborate. You are to manage 4 roles; designer, performer, mediator and critic. Madeline\_Larry
Amal\_Sean
Aadya\_Katia\_Suzie
Max\_Jackson
Emily\_Olivia
Zach\_James

ON 10/17 WEAR WARM SENSIBLE CLOTHES, BRING PHONES ON FULL CHARGE, CARRY REPAIR KIT FOR SCULPTURES.

On Wednesday 10/17 the whole studio will be traveling at 1.00pm to Carrie Furnace. All your prosthetic devices should be loaded into the fleet of cars (Nick, Akhil, Talia, and Sarah will be waiting at 12.45 outside MMCH rotunda to load up). You will arrive at CF at 1.30pm and will have 30minutes to set up in your locations, (see list below). You will need to be efficient and move to the first performance space for 2.00pm. Each performance group will be filmed by the dedicated film crew. This means that lights, camera angles and blocking positions should be discussed in advance. This crew will direct the performers, control the timing and record the conversation.